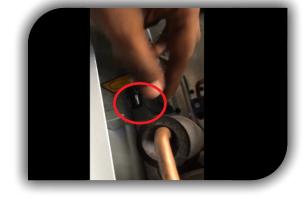

 Email: service@mvsengg.com, Website: www.mvsengg.com

Identify the reset switch located at back side of display

- Push the reset switch one time.

- Put back the side cover dryer.

https://www.youtube.com/watch?v=yeUZInjb7Ic