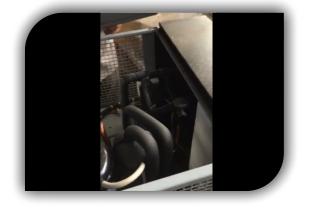

 Email: service@mvsengg.com, Website: www.mvsengg.com

Identify the reset switch located at back side of display

- Push the reset switch one time.

- Put back the side cover dryer.

https://www.youtube.com/watch?v=yeUZInjb7Ic